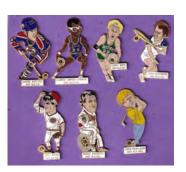

Lot 32
Ohio Sports Set - 7 piece set
Price \$\_\_\_\_\_

Lot 33 1972 Wyoming Price \$\_\_\_\_\_

Lot 34

MD-20S - Castle, Knight & 2

Unicorns

Price \$\_\_\_\_\_

Lot 35
Charlie Brown Set
10 piece set
Price \$\_\_\_\_\_\_